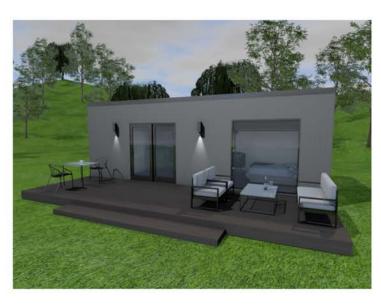

## PREMIUM PORTABLES

8 x 3.6m Portable Home

1 Bedroom

- Transportable Home
- One Double Bedroom
  - Seperate Living
    - Kitchen
    - Bathroom
- Electric incl Gas Califont
  - 4KW Heatpump
  - Big Ranch Slider
  - Window in Bathroom
- 3 x windows in Living Area
- 5 x willdows ill Living Area
- Double powerpoints throughoutCarpet / Vinyl
- LED lights in Interior & Exterior
  - Smoke detector
  - Customisable colours
- Free consultation with our own Interior Designer