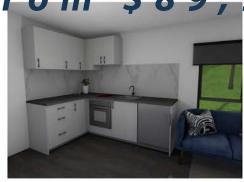

## PREMIUM PORTABLES

8 x 3.6m Portable Home

1 Bedroom

- Transportable Home
- One Double Bedroom
  - Seperate Living
    - Kitchen
    - Bathroom
- Electric incl Gas Califont
  - 4KW Heatpump
  - Big Ranch Slider
  - Window in Bathroom
- 3 x windows in Living Area
- 5 x willdows ill Living Area
- Double powerpoints throughoutCarpet / Vinyl
- LED lights in Interior & Exterior
  - Smoke detector
  - Customisable colours
- Free consultation with our own Interior Designer