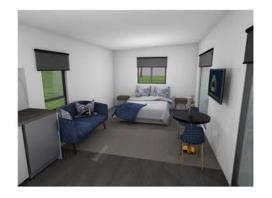

## PREMIUM PORTABLES

8 x 3.6m Portable Home

1 Bedroom

- Transportable Home
- One Double Bedroom
  - Seperate Living
    - Kitchen
    - Bathroom
- Electric incl Gas Califont
  - 4KW Heatpump
  - Big Ranch Slider
  - Window in Bathroom
- 3 x windows in Living Area
- 5 x willdows ill Living Area
- Double powerpoints throughoutCarpet / Vinyl
- LED lights in Interior & Exterior
  - Smoke detector
  - Customisable colours
- Free consultation with our own Interior Designer