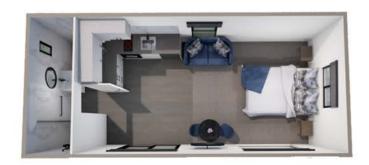

## PREMIUM PORTABLES

8 x 3.6m Portable Home

1 Bedroom

- Transportable Home
- One Double Bedroom
  - Seperate Living
    - Kitchen
    - Bathroom
- Electric incl Gas Califont
  - 4KW Heatpump
  - Big Ranch Slider
  - Window in Bathroom
- 3 x windows in Living Area
- 5 x willdows ill Living Area
- Double powerpoints throughoutCarpet / Vinyl
- LED lights in Interior & Exterior
  - Smoke detector
  - Customisable colours
- Free consultation with our own Interior Designer