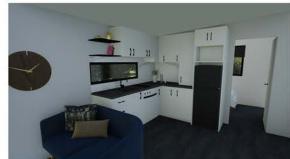

## from \$129,500

- Transportable Home - One Double Bedroom & one single bedroom - Seperate Living - Kitchen - Bathroom - Electric incl Gas Califont - 4KW Heatpump - Big Ranch Slider

- Window in Bathroom

- 3 x windows in Living Area

- Double powerpoints throughout - Carpet / Vinyl

- LED lights in Interior & Exterior

- Smoke detector

- Customisable colours

- Free consultation with our own Interior Designer

10 Year Panel