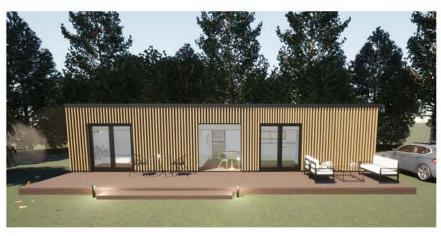

## PREMIUM PORTABLES

12.5 x 3.6m Portable Home 2 Bedroom

## from \$129,500

- Transportable Home - One Double Bedroom & one single bedroom - Seperate Living - Kitchen - Bathroom - Electric incl Gas Califont - 4KW Heatpump - Big Ranch Slider

- Window in Bathroom

- 3 x windows in Living Area

- Double powerpoints throughout - Carpet / Vinyl

- LED lights in Interior & Exterior

- Smoke detector

- Customisable colours

- Free consultation with our own Interior Designer

10 Year Panel