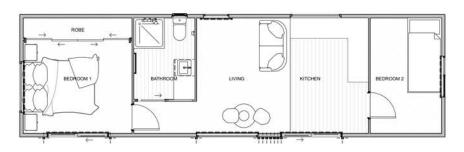

## PREMIUM PORTABLES

12.5 x 3.6m Portable Home 2 Bedroom

## from \$129,500

- Transportable Home - One Double Bedroom & one single bedroom - Seperate Living - Kitchen - Bathroom - Electric incl Gas Califont - 4KW Heatpump - Big Ranch Slider

- Window in Bathroom

- 3 x windows in Living Area

- Double powerpoints throughout - Carpet / Vinyl

- LED lights in Interior & Exterior

- Smoke detector

- Customisable colours

- Free consultation with our own Interior Designer

10 Year Panel