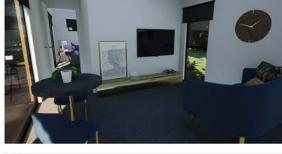

## from \$129,500

- Transportable Home - One Double Bedroom & one single bedroom - Seperate Living - Kitchen - Bathroom - Electric incl Gas Califont - 4KW Heatpump - Big Ranch Slider

- Window in Bathroom

- 3 x windows in Living Area

- Double powerpoints throughout - Carpet / Vinyl

- LED lights in Interior & Exterior

- Smoke detector

- Customisable colours

- Free consultation with our own Interior Designer

10 Year Panel